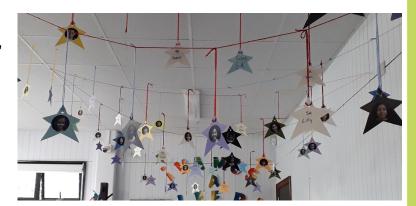

Come see the stars hanging in the library with the names and pictures of our biggest readers!

If you would like to work on your own 40 Book Challenge, print off the page, fill it with books, and bring it to the Learning Hub.