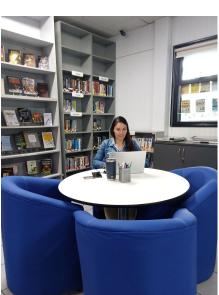

## 4. New library spaces - Secondary

We're redesigned the Secondary side of the library!

New chairs and tables make the Learning Hub a place to work and read in

comfort for both students and teachers.