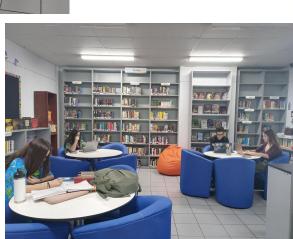

## 4. New library spaces - Secondary

We're redesigned the Secondary side of the library!

New chairs and tables make the Learning Hub a place to work and read in

comfort for both students and teachers.

## 4. New library spaces - Research Center

The Research Center is completely different!

With a glass door and large window, there is plenty of natural light to improve working conditions. Now tables create a great learning environment that can be changed depending on the needs of the class!