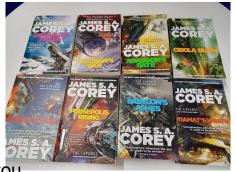

The Expanse
Ms. Leanne's
favorite book
series and TV
show, this epic
science fiction

series will take you on a trip out of the world!

| Silver | Science Fiction    |
|--------|--------------------|
| Gold   | Classics           |
| Pink   | IB Literature      |
| Purple | Fantasy            |
| Blue   | Realistic Fiction  |
| Pink   | Mystery            |
| Brown  | Historical Fiction |
| Black  | Horror             |
| Red    | Romance            |
| White  | Humor              |
| Yellow | Adventure          |
| Orange | Spanish language   |