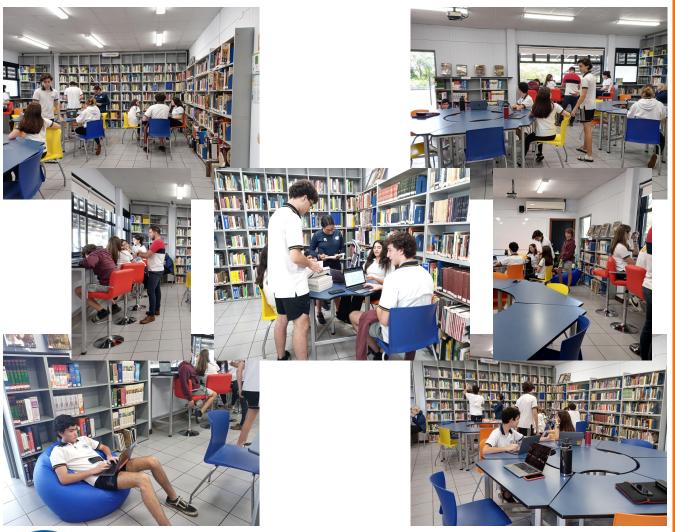

## 4. New library spaces - Secondary

We're redesigned the Secondary side of the library!

New chairs and tables make the Learning Hub a place to work and read in

comfort for both students and teachers.