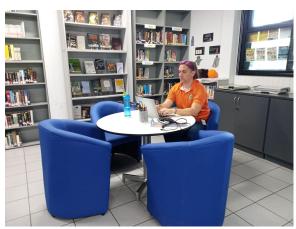

## 4. New library spaces - Secondary

We're redesigned the Secondary side of the library!

New chairs and tables make the Learning Hub a place to work and read in

comfort for both students and teachers.

## 4. New library spaces - Research Center

The Research Center is completely different!

With a glass door and large window, there is plenty of natural light to improve working conditions. Now tables create a great learning environment that can be changed depending on the needs of the class!